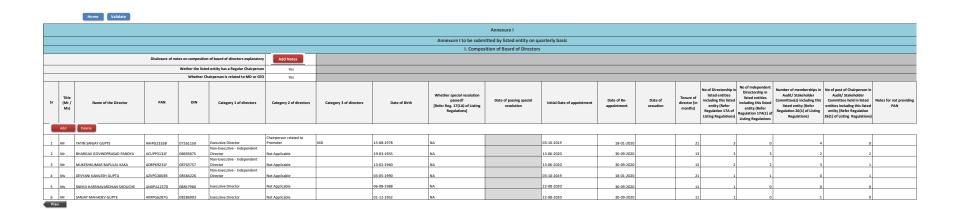

|  |  |  |
| Date of end of financial year                                     | 31-03-2022                                                       |  |  |  |
| Reporting Quarter                                                 | Quarterly                                                        |  |  |  |
| Date of Report                                                    | 30-06-2021                                                       |  |  |  |
| Risk management committee                                         | Applicable                                                       |  |  |  |
| Market Capitalisation as per immediate previous Financial<br>Year | Top 1000 listed entities                                         |  |  |  |

Prev

Next



Home Validate

## Annexure 1

## **II. Composition of Committees**

Disclosure of notes on composition of committees explanatory

Add Notes

Note: Please enter DIN. After entering DIN, Name of Committee members and Category 1 of Directors shall be prefilled automatically

## **Audit Committee Details**

|    |            | Yes                         |                                      |                         |                     |
|----|------------|-----------------------------|--------------------------------------|-------------------------|---------------------|
| Sr | DIN Number | Name of Committee members   | Category 1 of directors              | Category 2 of directors | Date of Appointment |
| 1  | 08693675   | BHARGAV GOVINDPRASAD PANDYA | Non-Executive - Independent Dire